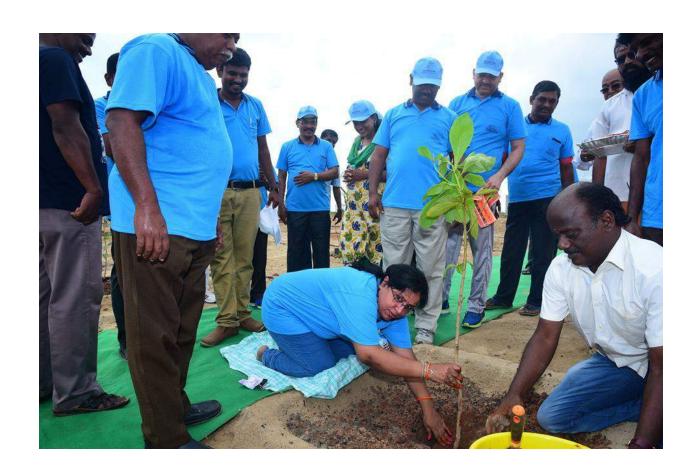

A procession was also organized along the Port colony to emphasize the importance of cleanliness, sanitation and pleasing environment for happier workplace. Leaflets on importance of cleanliness was issued to the residents of the Port residential complex. A mass drive of Planting of Saplings was also inaugurated by Shri N. Vaiyapuri, Deputy Chairman, V.O. Chidambaranar Port Trust. Prizes were also distributed to the three residents of Labour Colony and Tsunami for keeping the house and surrounding clean.