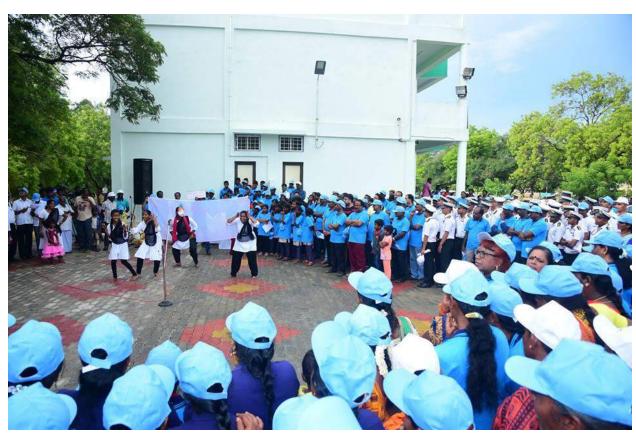

Today on 02-10-2018, Swachhata Hi Seva was organized at V.O. Chidambaranar Port's Residential complex. To mark the beginning, Shri N. Vaiyapuri, Deputy Chairman, V.O. Chidambaranar Port Trust administered the Swachhata Pledge to the Head of the Departments, Port users, Port school children, cadets of Maritime Training Institute, CISF, stakeholders of the Port and public.

Shri N. Vaiyapuri, Deputy Chairman, V.O. Chidambaranar Port Trust offered Floral Tribute to the 'Father of the Nation' Mahatma Gandhi to mark the 150th Birth anniversary. The highlight of the program was the street play, a unique initiative of the Port towards reaching the common man on the awareness on cleanliness.