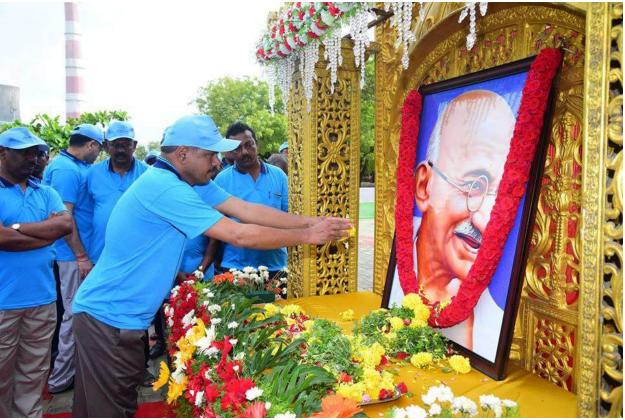

Shri N. Vaiyapuri, Deputy Chairman, V.O. Chidambaranar Port Trust offered Floral Tribute to the 'Father of the Nation' Mahatma Gandhi to mark the 150th Birth anniversary. The highlight of the program was the street play, a unique initiative of the Port towards reaching the common man on the awareness on cleanliness.