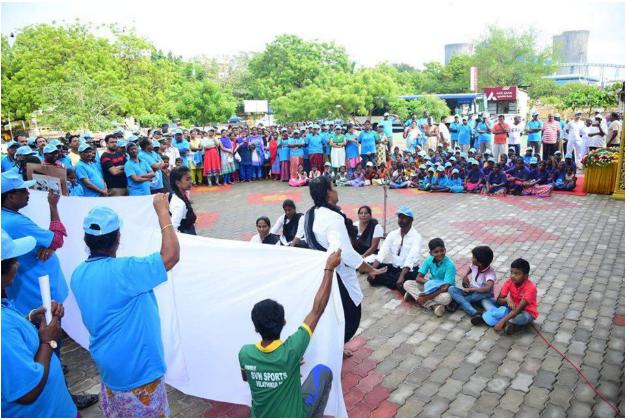

Shri N. Vaiyapuri, Deputy Chairman, V.O. Chidambaranar Port Trust offered Floral Tribute to the 'Father of the Nation' Mahatma Gandhi to mark the 150th Birth anniversary. The highlight of the program was the street play, a unique initiative of the Port towards reaching the common man on the awareness on cleanliness.