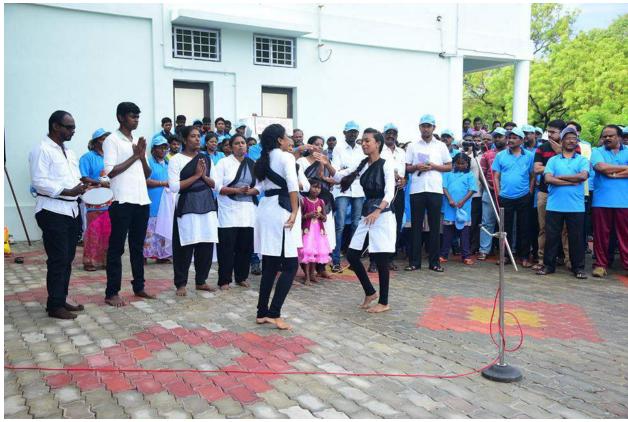

Shri N. Vaiyapuri, Deputy Chairman, V.O. Chidambaranar Port Trust offered Floral Tribute to the 'Father of the Nation' Mahatma Gandhi to mark the 150th Birth anniversary. The highlight of the program was the street play, a unique initiative of the Port towards reaching the common man on the awareness on cleanliness.