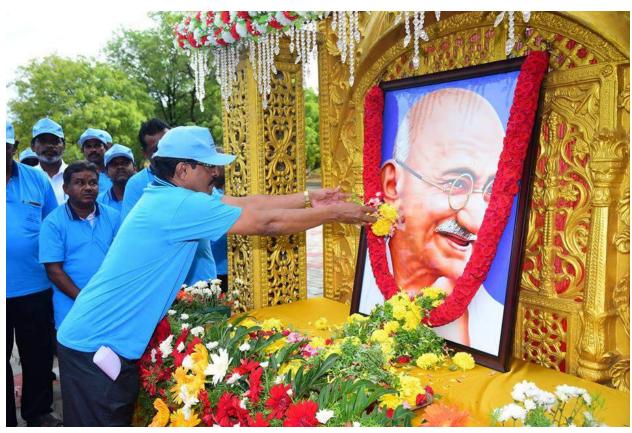

Shri N. Vaiyapuri, Deputy Chairman, V.O. Chidambaranar Port Trust offered Floral Tribute to the 'Father of the Nation' Mahatma Gandhi to mark the 150th Birth anniversary. The highlight of the program was the street play, a unique initiative of the Port towards reaching the common man on the awareness on cleanliness.