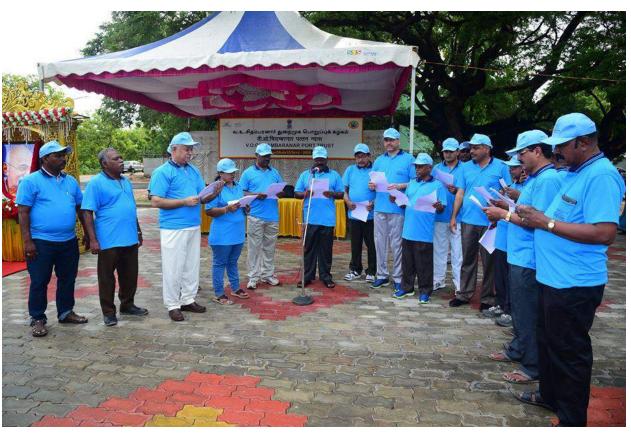

Today on 02-10-2018, Swachhata Hi Seva was organized at V.O. Chidambaranar Port's Residential complex. To mark the beginning, Shri N. Vaiyapuri, Deputy Chairman, V.O. Chidambaranar Port Trust administered the Swachhata Pledge to the Head of the Departments, Port users, Port school children, cadets of Maritime Training Institute, CISF, stakeholders of the Port and public.