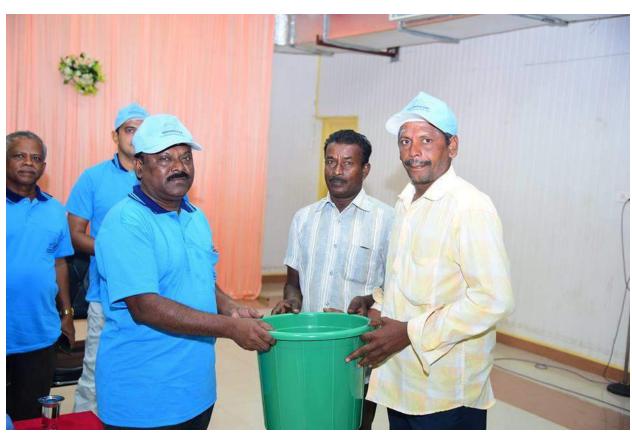

A procession was also organized along the Port colony to emphasize the importance of cleanliness, sanitation and pleasing environment for happier workplace. Leaflets on importance of cleanliness was issued to the residents of the Port residential complex. A mass drive of Planting of Saplings was also inaugurated by Shri N. Vaiyapuri, Deputy Chairman, V.O. Chidambaranar Port Trust. Prizes were also distributed to the three residents of Labour Colony and Tsunami for keeping the house and surrounding clean.