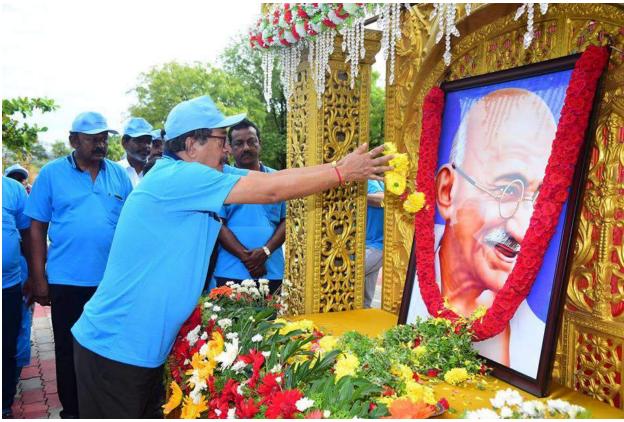

Shri N. Vaiyapuri, Deputy Chairman, V.O. Chidambaranar Port Trust offered Floral Tribute to the 'Father of the Nation' Mahatma Gandhi to mark the 150th Birth anniversary. The highlight of the program was the street play, a unique initiative of the Port towards reaching the common man on the awareness on cleanliness.