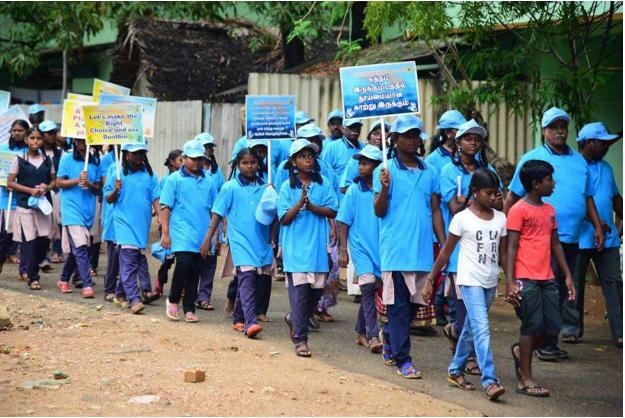

A procession was also organized along the Port colony to emphasize the importance of cleanliness, sanitation and pleasing environment for happier workplace. Leaflets on importance of cleanliness was issued to the residents of the Port residential complex. A mass drive of Planting of Saplings was also inaugurated by Shri N. Vaiyapuri, Deputy Chairman, V.O. Chidambaranar Port Trust. Prizes were also distributed to the three residents of Labour Colony and Tsunami for keeping the house and surrounding clean.