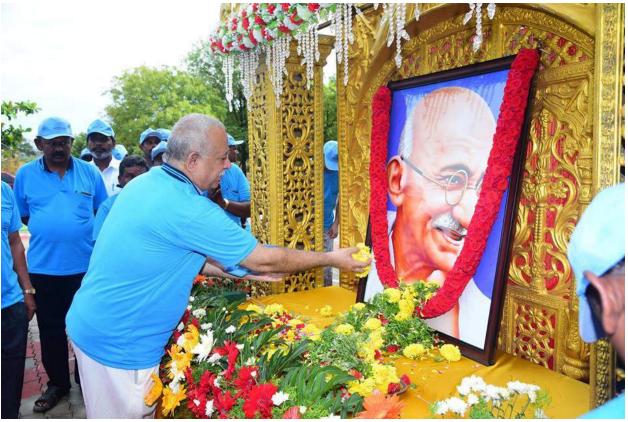

Shri N. Vaiyapuri, Deputy Chairman, V.O. Chidambaranar Port Trust offered Floral Tribute to the 'Father of the Nation' Mahatma Gandhi to mark the 150th Birth anniversary. The highlight of the program was the street play, a unique initiative of the Port towards reaching the common man on the awareness on cleanliness.