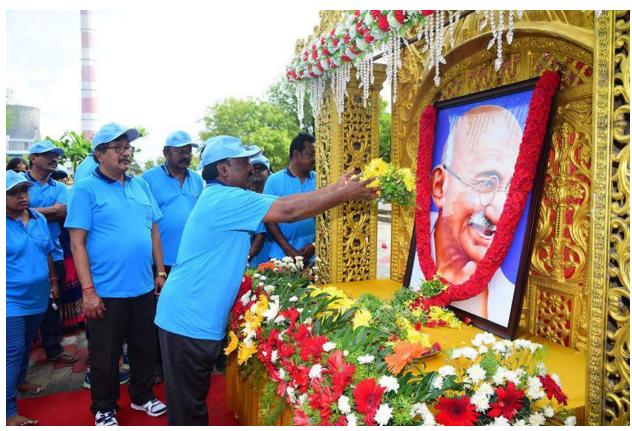

Shri N. Vaiyapuri, Deputy Chairman, V.O. Chidambaranar Port Trust offered Floral Tribute to the 'Father of the Nation' Mahatma Gandhi to mark the 150th Birth anniversary. The highlight of the program was the street play, a unique initiative of the Port towards reaching the common man on the awareness on cleanliness.