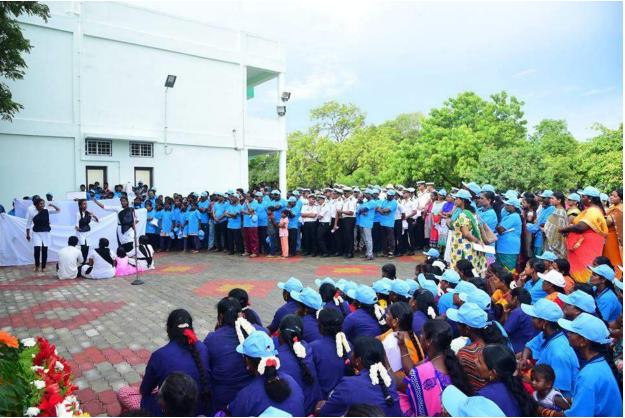

Today on 02-10-2018, Swachhata Hi Seva was organized at V.O. Chidambaranar Port's Residential complex. To mark the beginning, Shri N. Vaiyapuri, Deputy Chairman, V.O. Chidambaranar Port Trust administered the Swachhata Pledge to the Head of the Departments, Port users, Port school children, cadets of Maritime Training Institute, CISF, stakeholders of the Port and public.

Shri N. Vaiyapuri, Deputy Chairman, V.O. Chidambaranar Port Trust offered Floral Tribute to the 'Father of the Nation' Mahatma Gandhi to mark the 150th Birth anniversary. The highlight of the program was the street play, a unique initiative of the Port towards reaching the common man on the awareness on cleanliness.