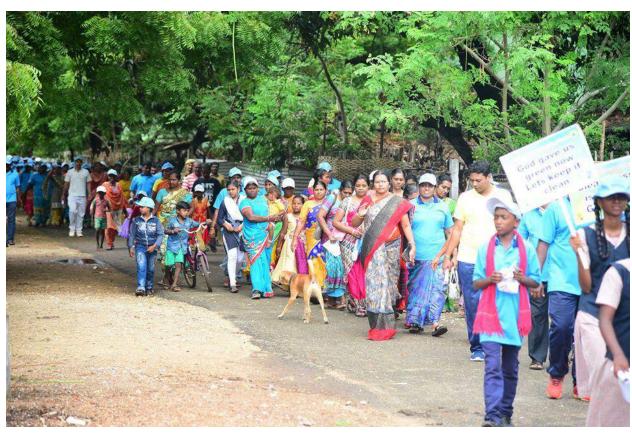

A procession was also organized along the Port colony to emphasize the importance of cleanliness, sanitation and pleasing environment for happier workplace. Leaflets on importance of cleanliness was issued to the residents of the Port residential complex. A mass drive of Planting of Saplings was also inaugurated by Shri N. Vaiyapuri, Deputy Chairman, V.O. Chidambaranar Port Trust. Prizes were also distributed to the three residents of Labour Colony and Tsunami for keeping the house and surrounding clean.