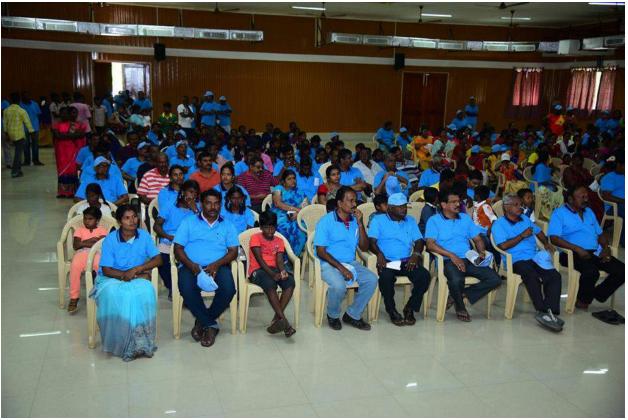

Today on 02-10-2018, Swachhata Hi Seva was organized at V.O. Chidambaranar Port's Residential complex. To mark the beginning, Shri N. Vaiyapuri, Deputy Chairman, V.O. Chidambaranar Port Trust administered the Swachhata Pledge to the Head of the Departments, Port users, Port school children, cadets of Maritime Training Institute, CISF, stakeholders of the Port and public.

Addressing the audience and the people of Port's residential complex who gathered in large numbers, Shri N. Vaiyapuri mentioned that with the Prime Minister launching this historic campaign, it is for each and everyone of us to take part in this movement, carrying forward the principles of Swachh Bharat.