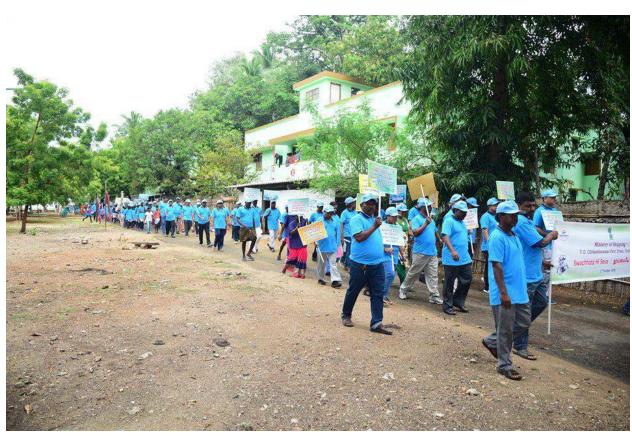

A procession was also organized along the Port colony to emphasize the importance of cleanliness, sanitation and pleasing environment for happier workplace. Leaflets on importance of cleanliness was issued to the residents of the Port residential complex. A mass drive of Planting of Saplings was also inaugurated by Shri N. Vaiyapuri, Deputy Chairman, V.O. Chidambaranar Port Trust. Prizes were also distributed to the three residents of Labour Colony and Tsunami for keeping the house and surrounding clean.