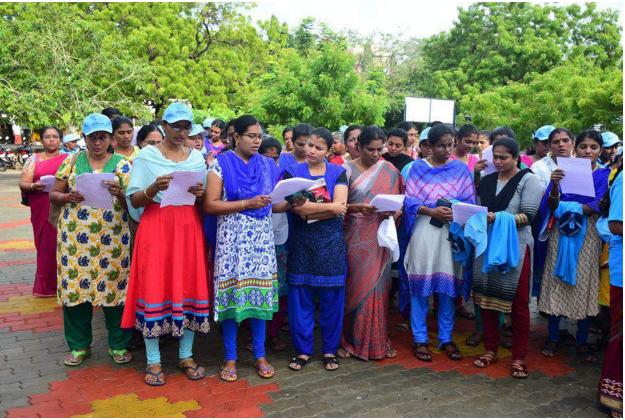

Today on 02-10-2018, Swachhata Hi Seva was organized at V.O. Chidambaranar Port's Residential complex. To mark the beginning, Shri N. Vaiyapuri, Deputy Chairman, V.O. Chidambaranar Port Trust administered the Swachhata Pledge to the Head of the Departments, Port users, Port school children, cadets of Maritime Training Institute, CISF, stakeholders of the Port and public.