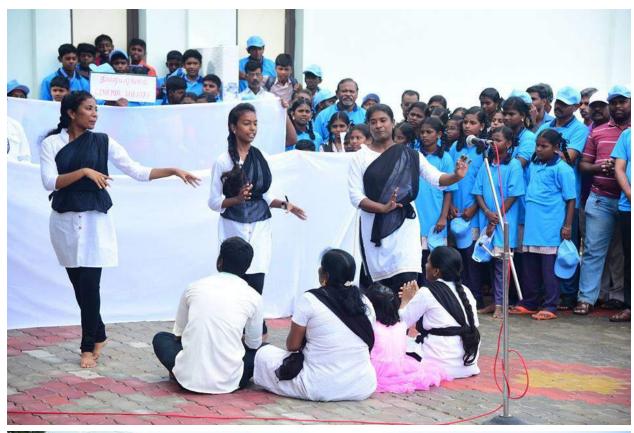

Shri N. Vaiyapuri, Deputy Chairman, V.O. Chidambaranar Port Trust offered Floral Tribute to the 'Father of the Nation' Mahatma Gandhi to mark the 150th Birth anniversary. The highlight of the program was the street play, a unique initiative of the Port towards reaching the common man on the awareness on cleanliness.