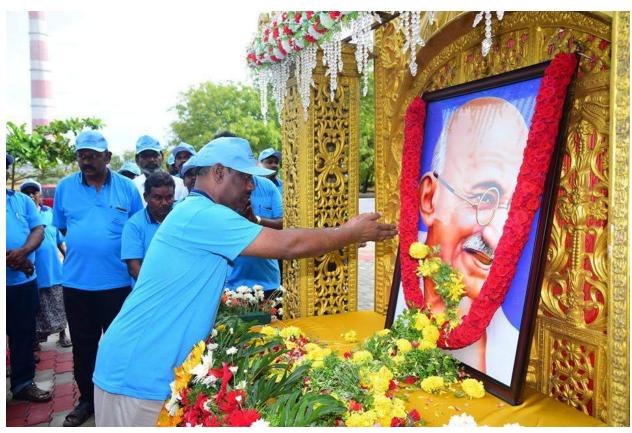

Shri N. Vaiyapuri, Deputy Chairman, V.O. Chidambaranar Port Trust offered Floral Tribute to the 'Father of the Nation' Mahatma Gandhi to mark the 150th Birth anniversary. The highlight of the program was the street play, a unique initiative of the Port towards reaching the common man on the awareness on cleanliness.