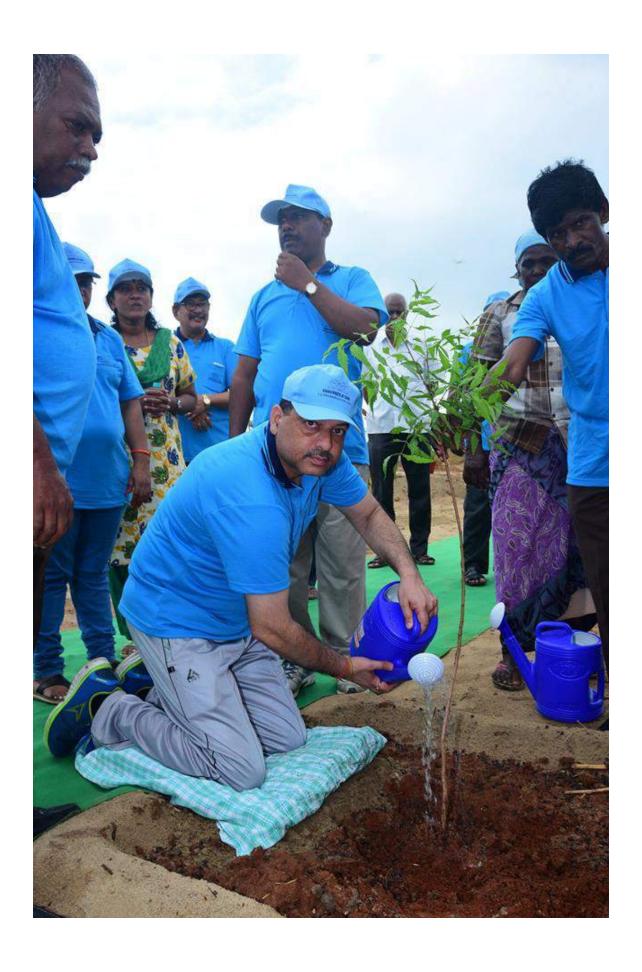

A procession was also organized along the Port colony to emphasize the importance of cleanliness, sanitation and pleasing environment for happier workplace. Leaflets on importance of cleanliness was issued to the residents of the Port residential complex. A mass drive of Planting of Saplings was also inaugurated by Shri N. Vaiyapuri, Deputy Chairman, V.O. Chidambaranar Port Trust. Prizes were also distributed to the three residents of Labour Colony and Tsunami for keeping the house and surrounding clean.