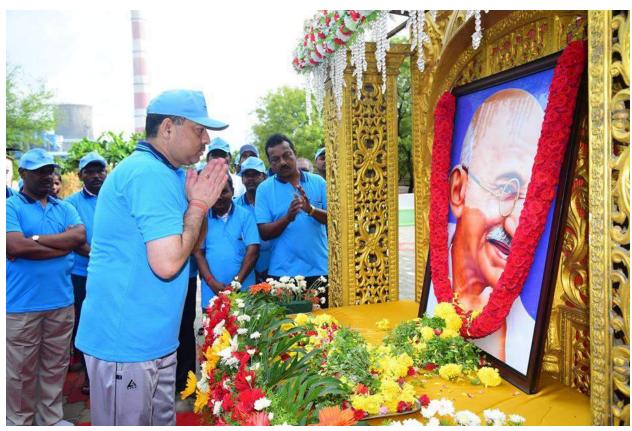

Shri N. Vaiyapuri, Deputy Chairman, V.O. Chidambaranar Port Trust offered Floral Tribute to the 'Father of the Nation' Mahatma Gandhi to mark the 150th Birth anniversary. The highlight of the program was the street play, a unique initiative of the Port towards reaching the common man on the awareness on cleanliness.