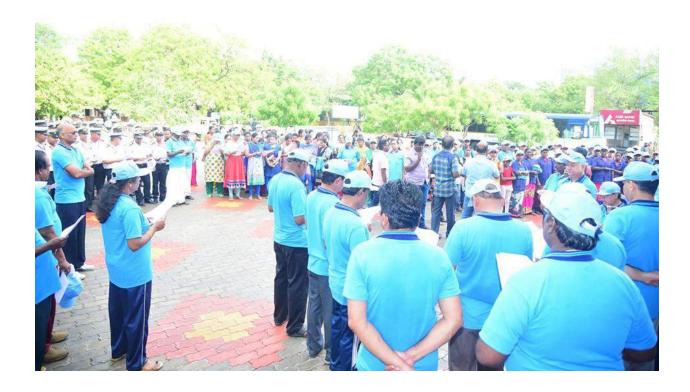

Today on 02-10-2018, Swachhata Hi Seva was organized at V.O. Chidambaranar Port's Residential complex. To mark the beginning, Shri N. Vaiyapuri, Deputy Chairman, V.O. Chidambaranar Port Trust administered the Swachhata Pledge to the Head of the Departments, Port users, Port school children, cadets of Maritime Training Institute, CISF, stakeholders of the Port and public.