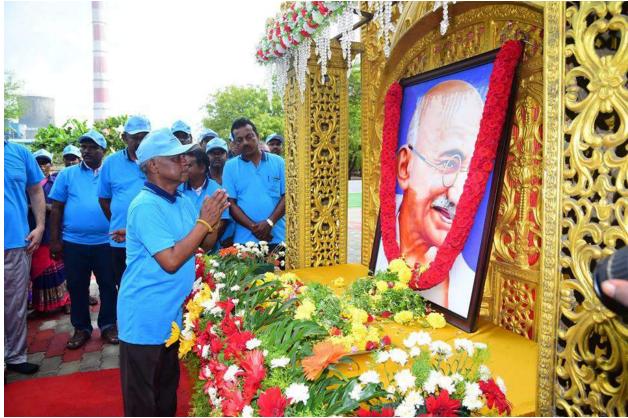

Shri N. Vaiyapuri, Deputy Chairman, V.O. Chidambaranar Port Trust offered Floral Tribute to the 'Father of the Nation' Mahatma Gandhi to mark the 150th Birth anniversary. The highlight of the program was the street play, a unique initiative of the Port towards reaching the common man on the awareness on cleanliness.