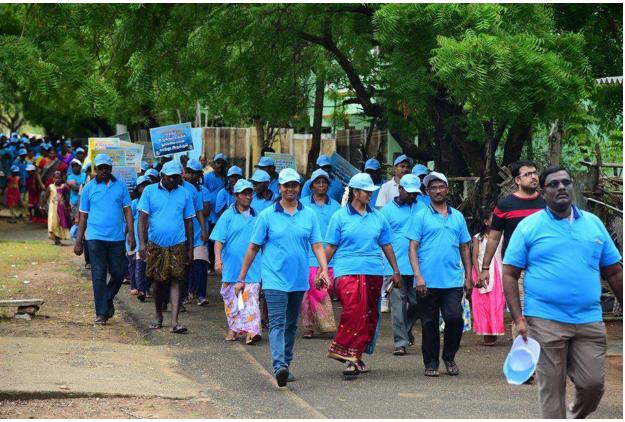

A procession was also organized along the Port colony to emphasize the importance of cleanliness, sanitation and pleasing environment for happier workplace. Leaflets on importance of cleanliness was issued to the residents of the Port residential complex. A mass drive of Planting of Saplings was also inaugurated by Shri N. Vaiyapuri, Deputy Chairman, V.O. Chidambaranar Port Trust. Prizes were also distributed to the three residents of Labour Colony and Tsunami for keeping the house and surrounding clean.