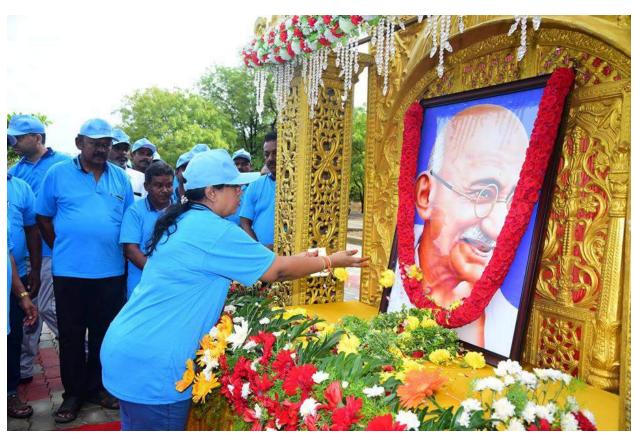

Shri N. Vaiyapuri, Deputy Chairman, V.O. Chidambaranar Port Trust offered Floral Tribute to the 'Father of the Nation' Mahatma Gandhi to mark the 150th Birth anniversary. The highlight of the program was the street play, a unique initiative of the Port towards reaching the common man on the awareness on cleanliness.